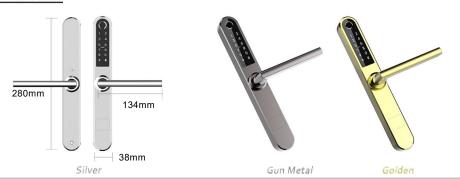

**All Types** 

**Door Thickness** 

30-80mm

<u>Size</u>

280mm(H)\*38mm(W)\*25mm(T)

## Size & Color