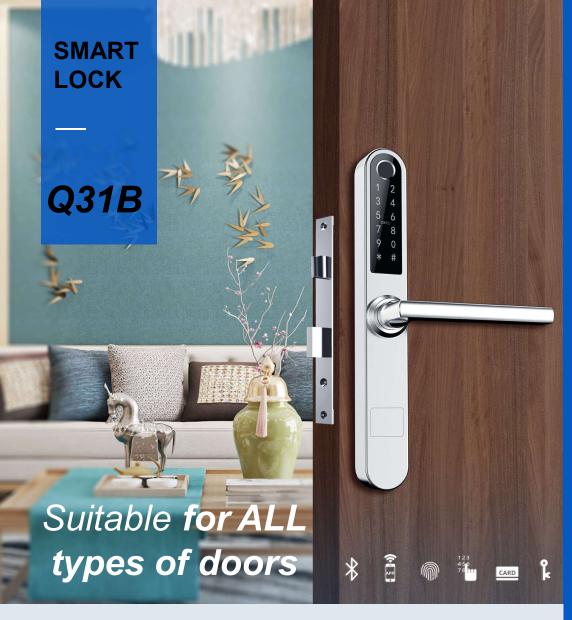

## 38mm - 60mm

Centres for all Aluminum Doors and also for Wooden doors

2885/3085/3585 Mortise for Aluminum Swing Door Sliding Door

4585 6068 6072 Mortise for Wooden Door/Security Door