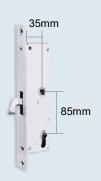

2885/3085/3585 Mortise for Aluminum Swing Door Sliding Door

4585 6068 6072 Mortise for Wooden Door/Security Door