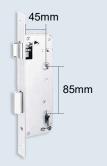

2885/3085/3585 Mortise for Aluminum Swing Door Sliding Door

4585 6068 6072 Mortise for Wooden Door/Security Door