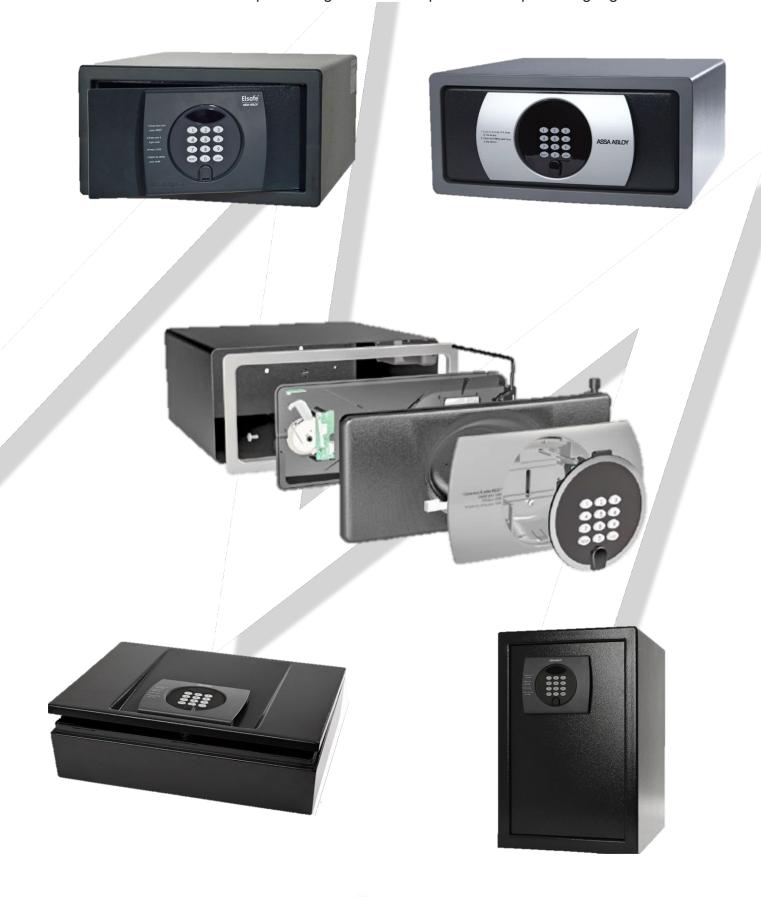

#### Safe boxes

A guest should feel comfortable and safe in their hotel room. Security and locking solutions such as electronic in-room safes in the interior of a hotel room must be consistent with the facilities' aesthetics while performing their most important task: protecting a guest's valuables.