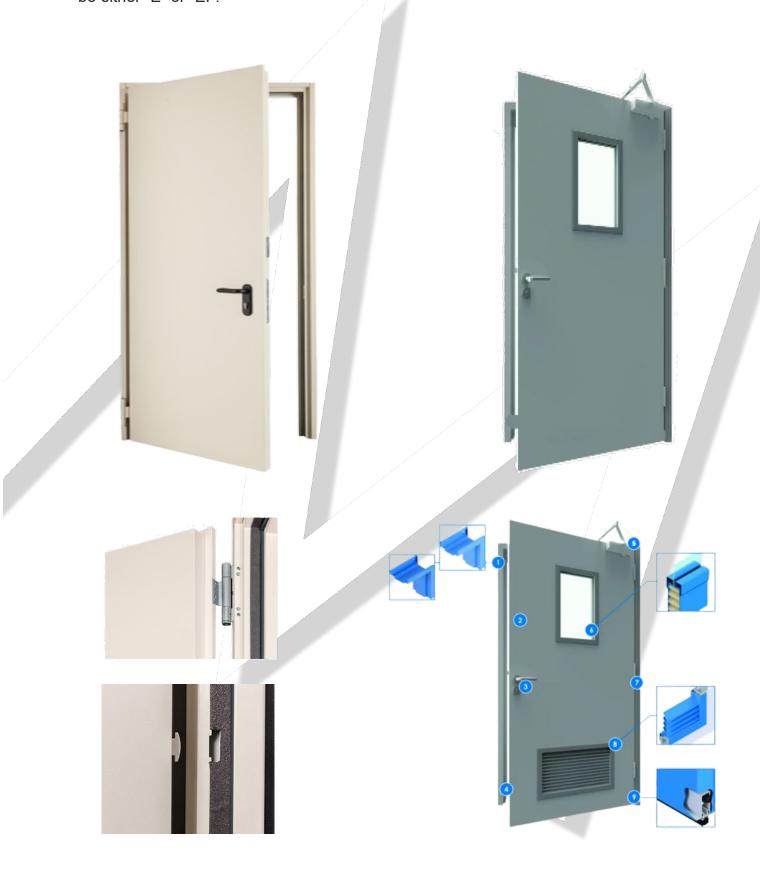

# **Metal Doors**

Our company specializes on fire & smoke resistant metal doors for internal and external use. The range of the fire resistance can be from 30 to 120 minutes. All metal doors can be either "E" or "EI".

# Installation

Our company has third party Certification for the installation of metal doors – issued by IFC. IFC Certification is a UKAS accredited and internationally recognized customer focused independent third-party certification.