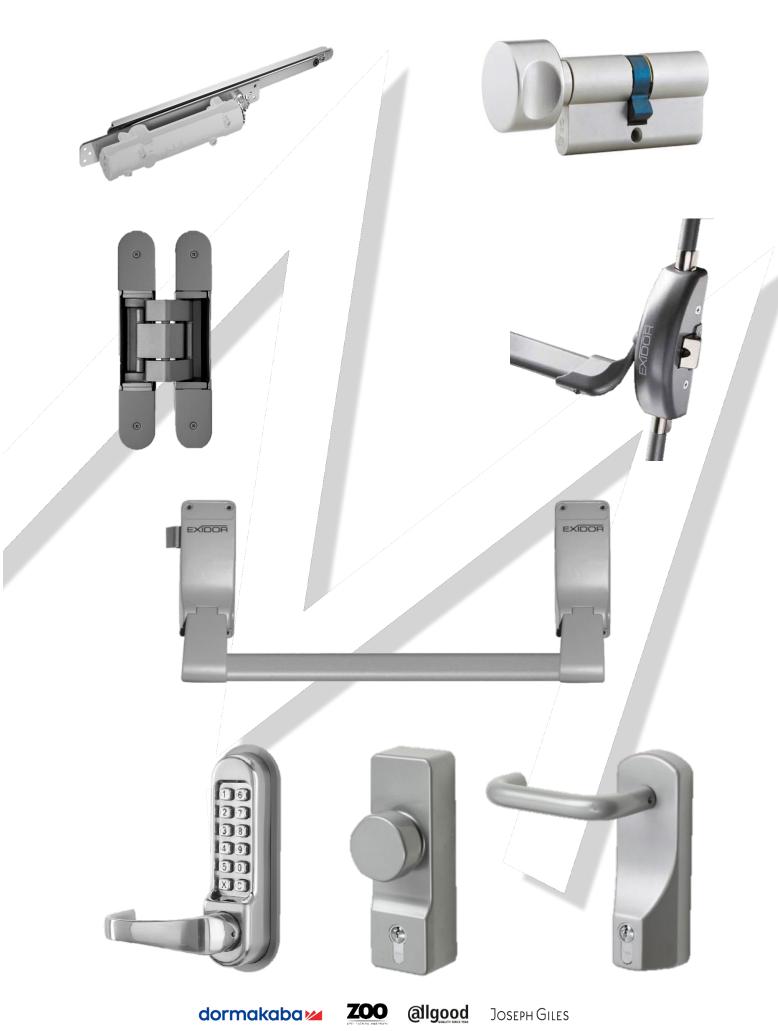

#### <u>Ironmongery</u>

Architectural Ironmongery is a term used for the manufacture and wholesale distributor of items made from iron, steel, brass, aluminium or other metals, including plastics, for use in all types of buildings. The Architectural Ironmongery range includes door handles, closers, locks, cylinder pulls and hinges etc.

# Ironmongery