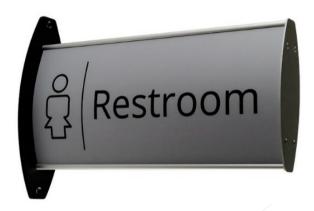

### Vista System

Signage and way-finding system is the system that guides people in the right direction and helps them understand the conformation of an area.