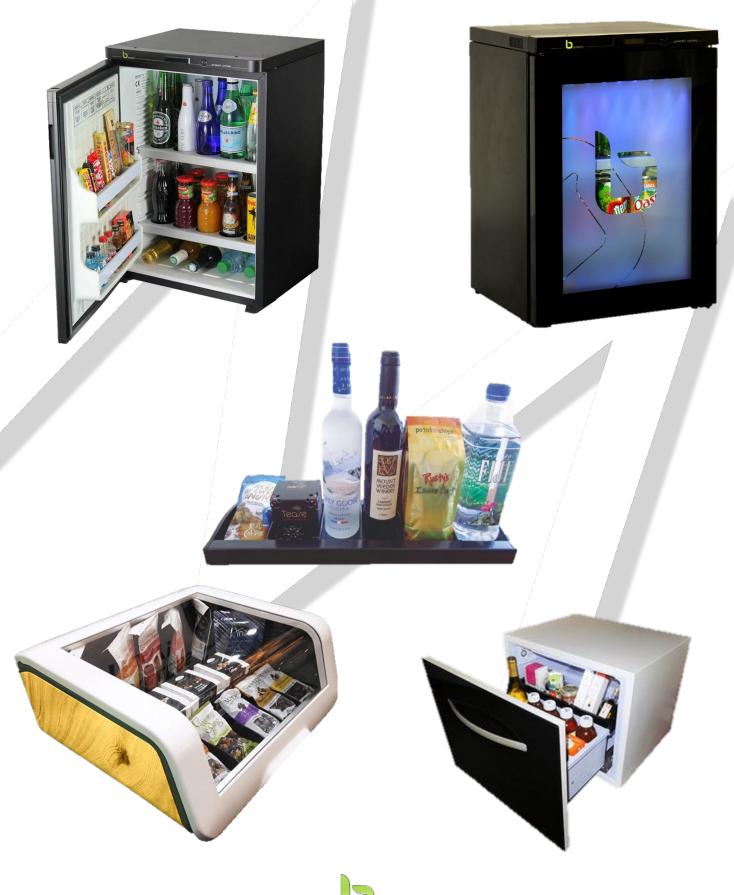

# Mini Bars

### **Bartech**

Bartech, one of our main suppliers provides mini bars and trays for hotels. What makes them so special and profitable than any other solution is that they can be automatic and connected to hotel's server.