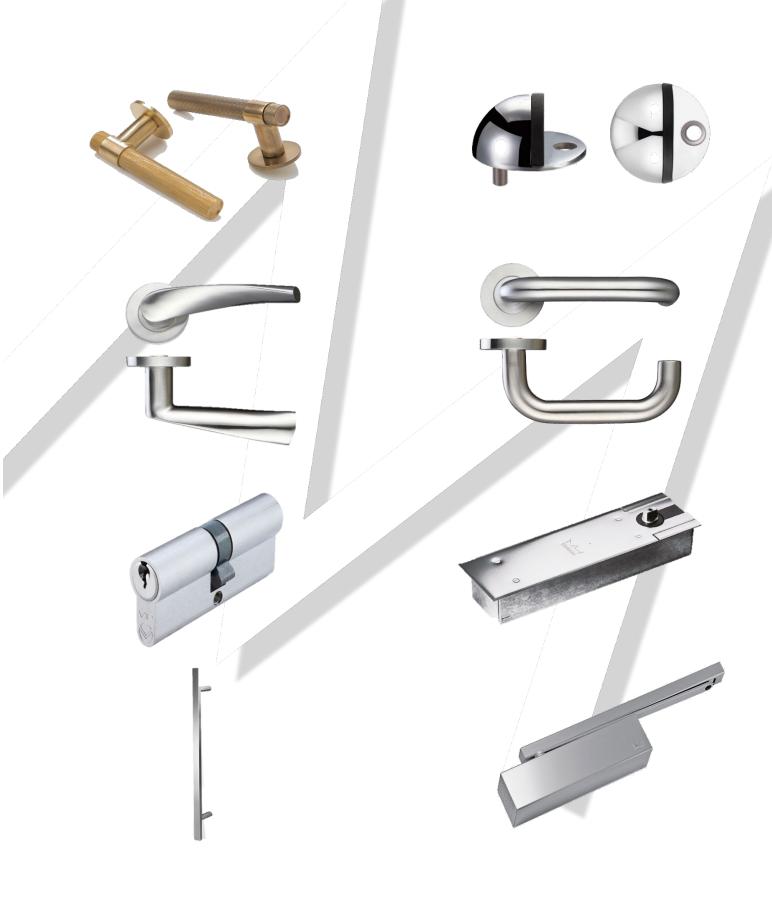

#### <u>Ironmongery</u>

Architectural Ironmongery is a term used for the manufacture and wholesale distributor of items made from iron, steel, brass, aluminium or other metals, including plastics, for use in all types of buildings. The Architectural Ironmongery range includes door handles, closers, locks, cylinder pulls and hinges etc.

# Ironmongery