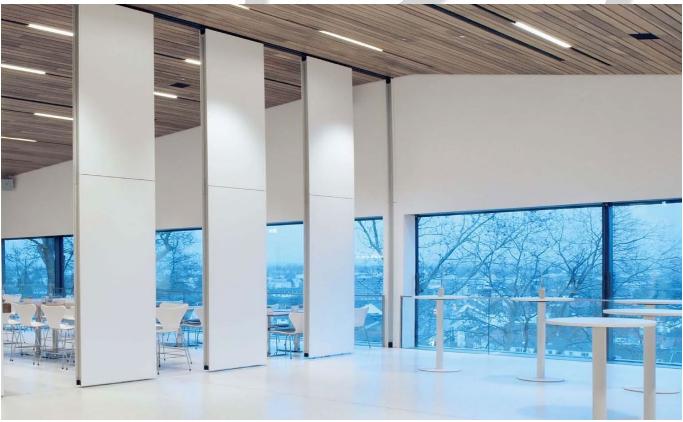

### **Movable Acoustic Walls**

Our company provides movable walls for hotels and buildings. Movable walls combine elegance and comfort as they can also have high acoustic and fire resistance.

Depending on the model, they can be stacked, folded or on wheels enabling mobility and ease of storage.