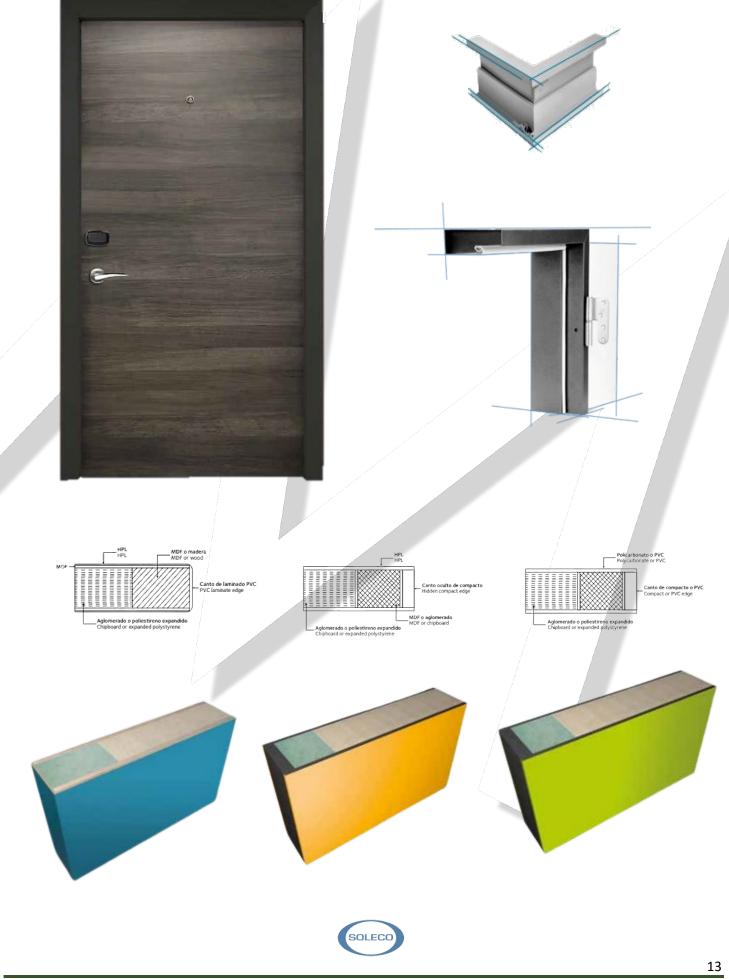

Metal Frames and HPL Doors

The construction of a hotel or a building requires the highest quality standards. Our company's doors are manufactured to provide design, privacy and safety.

# **Metal Doors**

Our company specializes on fire & smoke resistant metal doors for internal and external use. The range of the fire resistance can be from 30 to 120 minutes. All metal doors can be either "E" or "EI".