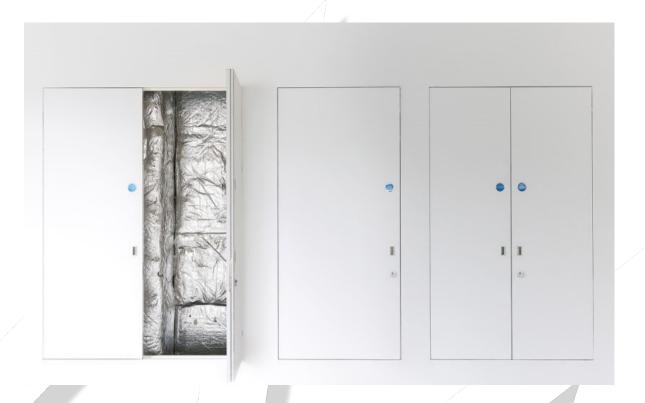

#### **Riser Doors**

Riser door systems are elegant, frameless, high performing riser doors, which allow you to create a flush seamless finish. They can be fire rated and insulated.