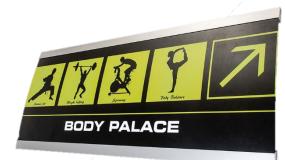

### Vista System

Signage and way-finding system is the system that guides people in the right direction and helps them understand the conformation of an area.