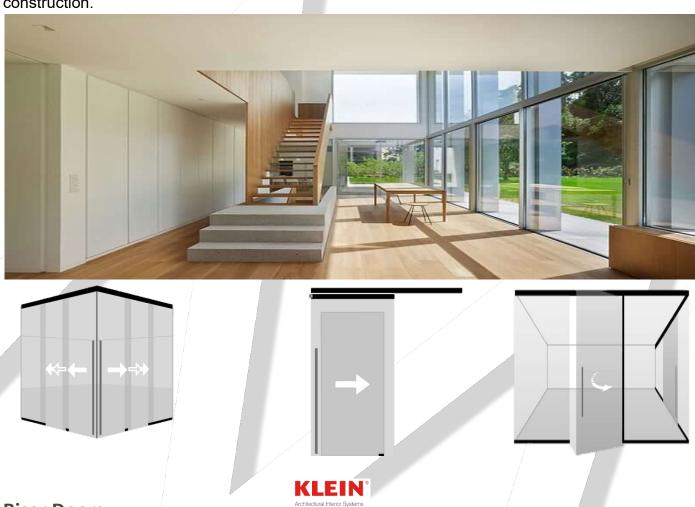

#### **Riser Doors**

Riser door systems are elegant, frameless, high performing riser doors, which allow you to create a flush seamless finish. They can be fire rated and insulated.