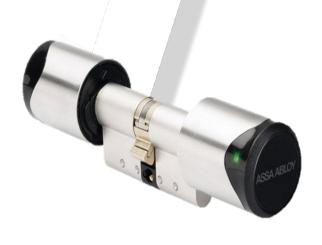

# **QUINTET Door Lock & Smart Cylinder**

Smart lock cylinder and door lock with multiple ways to unlock. Smart, secure, design and easy to install.