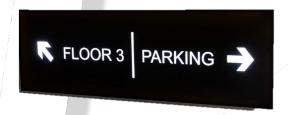

#### **Vista System**

Signage and way-finding system is the system that guides people in the right direction and helps them understand the conformation of an area.

Vista system