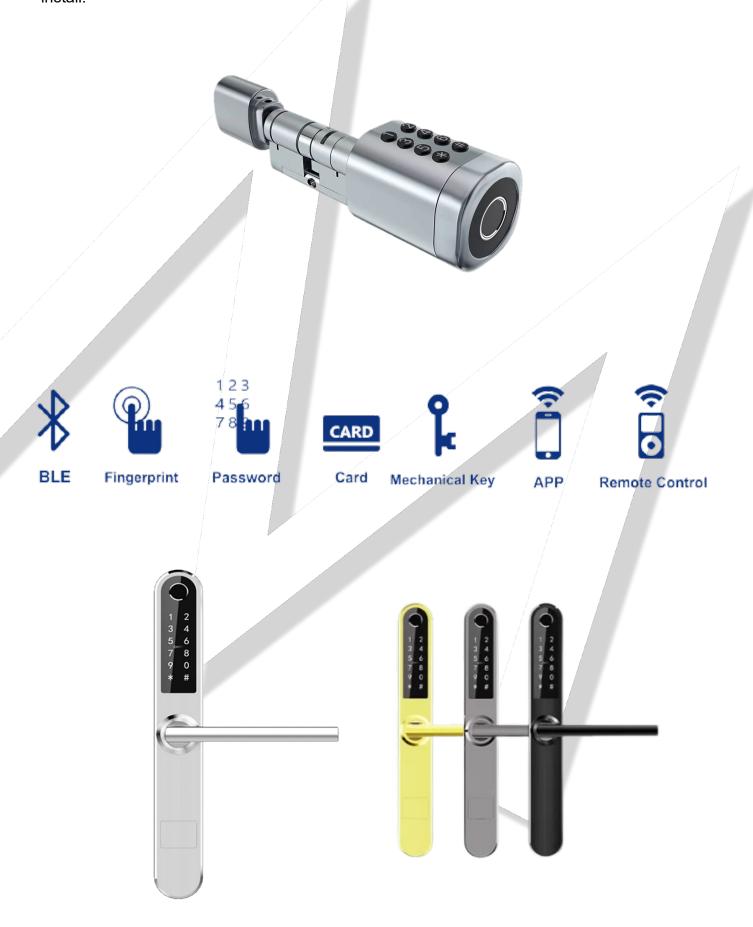

# **QUINTET Door Lock & Smart Cylinder**

Smart lock cylinder and door lock with multiple ways to unlock. Smart, secure, design and easy to install.