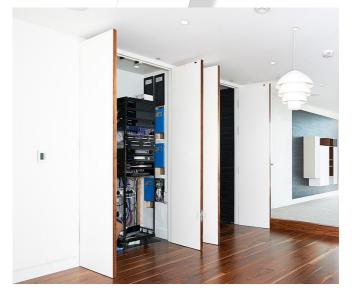

#### **Riser Doors**

Riser door systems are elegant, frameless, high performing riser doors, which allow you to create a flush seamless finish. They can be fire rated and insulated.