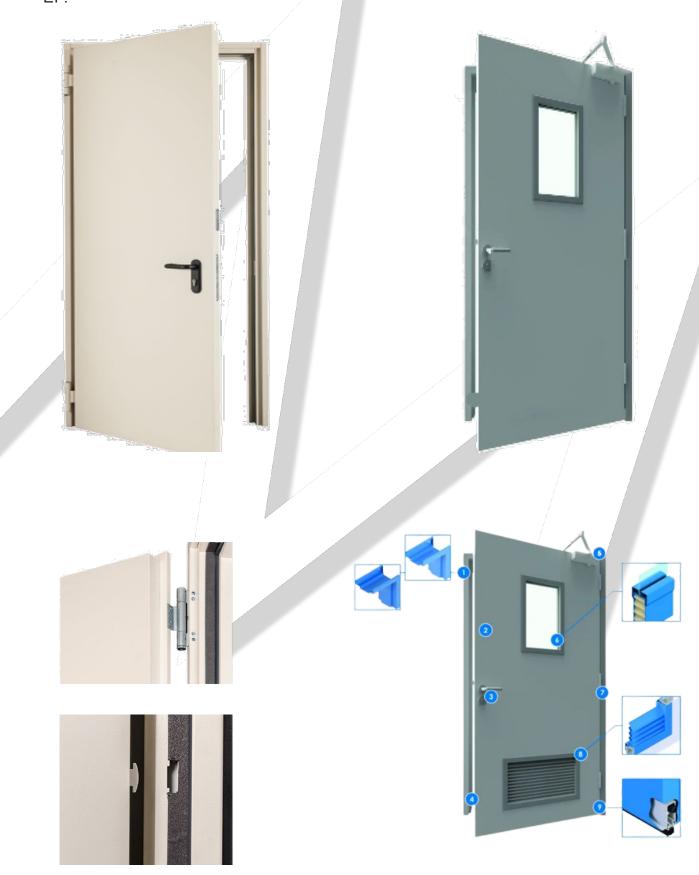

### **Doors for Basements & Stores**

Our company specializes on fire & smoke resistant metal doors for internal and external use. The range of the fire resistance can be from 30 to 120 minutes. All metal doors can be either "E" or "EI".

### **Security Doors ASSA Abloy**

With quality, security and ergonomic design the Raptor door set combined with a wide range of cladding panels allows us to offer multi-functional doors that meet the requirements of the Architect and Investor.

Burglar resistance RC3 - RC4

Fire resistance EI 30-EI 60 2 2

Acoustic insulation 45-47dB (-2;-1)

Air permeability 1,3W/m2K

Mechanical class 4