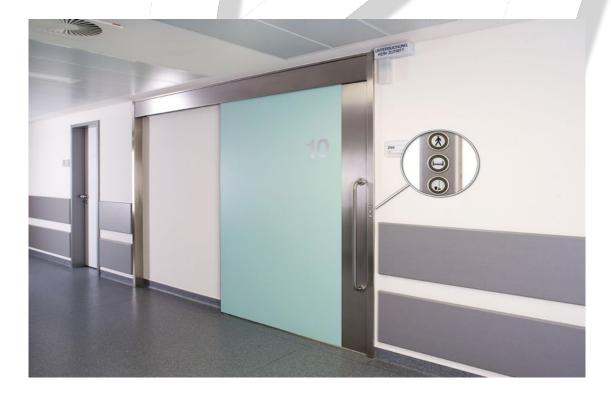

# **Operating Theatre Doors**

In operating theatres and rooms with stringent hygiene requirements a safe environment is necessary. These doors system restricts the air and prevent the spread of microorganisms.