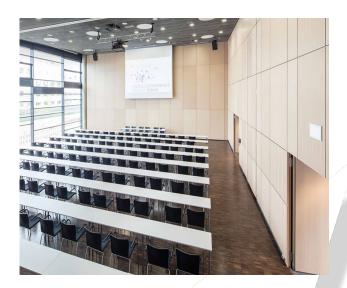

# **Relocatable partitions**

Relocatable partitions are forms that serve to divide a building's room and they can be joined together section by section or as one unit. They are providing privacy and noise reduction.