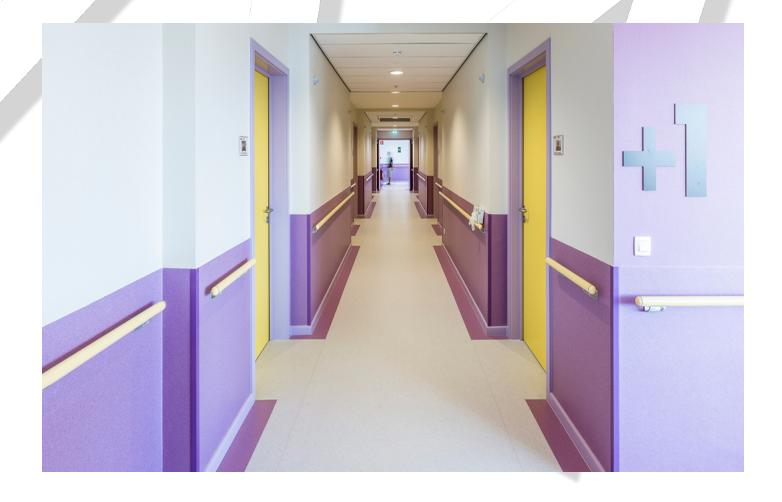

# Signage/ Way-finding

Signage and way-finding system is the system that guides people in the right direction and helps them understand the conformation of an area.

Vista system