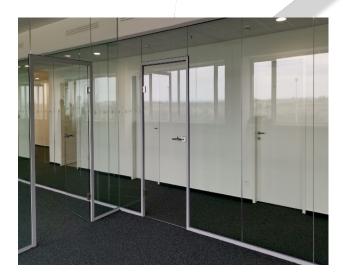

# **Relocatable partitions**

Relocatable partitions are forms that serve to divide a building's room and they can be joined together section by section or as one unit. They are providing privacy and noise reduction.