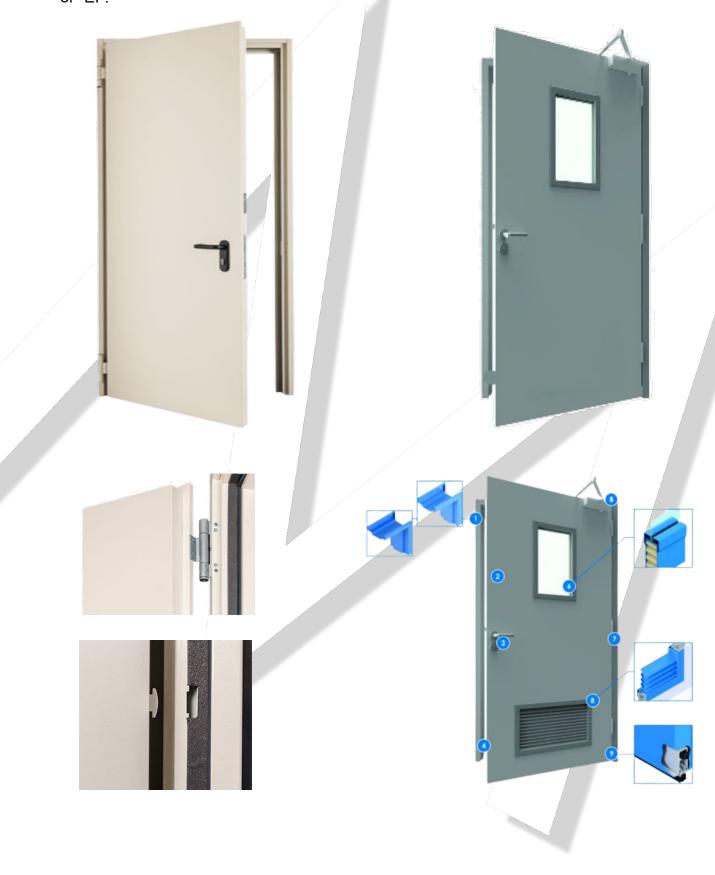

# **Metal Doors**

Our company specializes on fire & smoke resistant metal doors for internal and external use. The range of the fire resistance can be from 30 to 120 minutes. All metal doors can be either "E" or "EI".