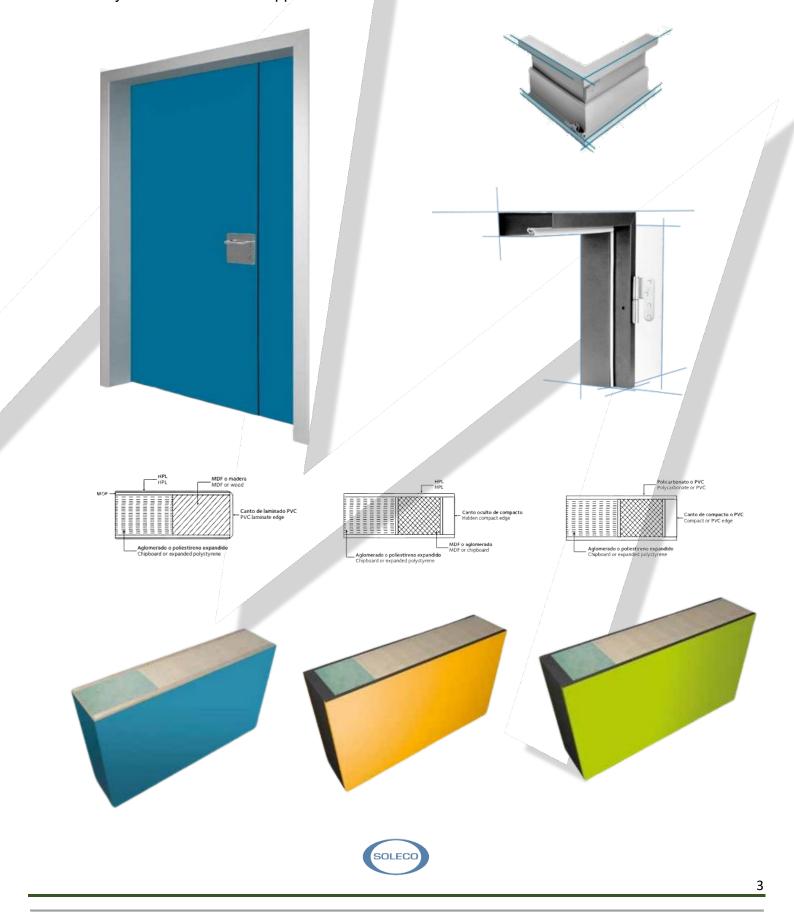

### Metal Frames and HPL Doors, X-Ray Doors, Hermetic Doors, Special Hospital

#### **Doors**

The construction of a healthcare facility requires the highest quality standards.

Our company's doors are manufactured to provide safety and hygiene.

doors and frames are antibacterial. Special requirement doors such as Hermetic and doors for X-Ray areas can also be supplied.