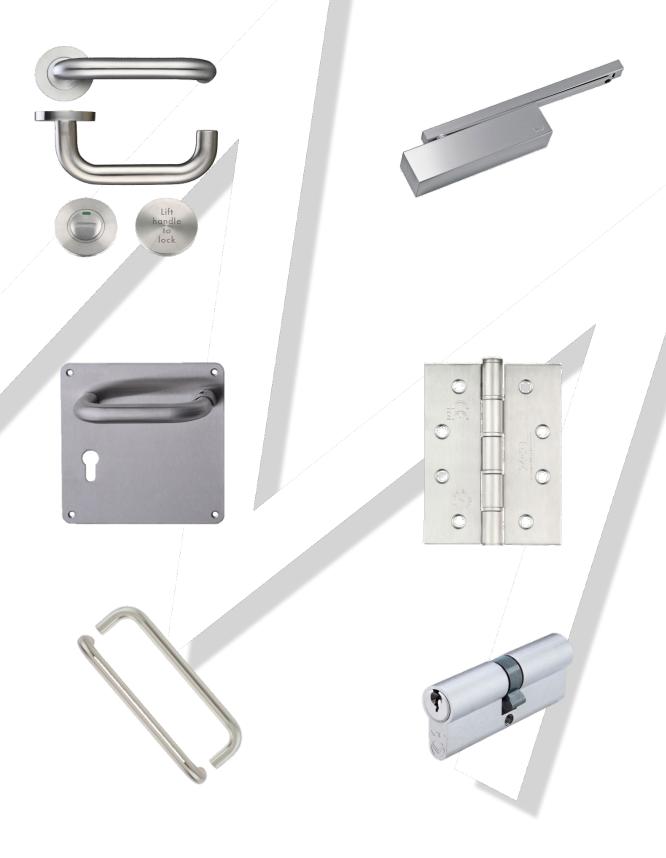

#### **Ironmongery**

Architectural Ironmongery is a term used for the manufacture and wholesale distributor of items made from iron, steel, brass, aluminium or other metals, including plastics, for use in all types of buildings. The Architectural Ironmongery range includes door handles, closers, locks, cylinder pulls and hinges etc.