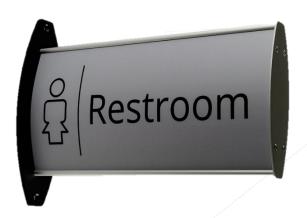

# Signage/ Way-finding

Signage and way-finding system is the system that guides people in the right direction and helps them understand the conformation of an area.

Vista system